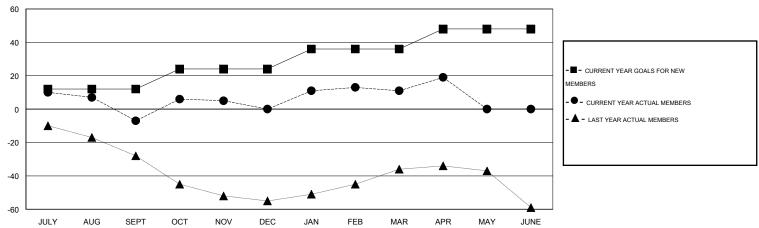

#### GOALS AND ACTUAL MEMBERS CUMULATIVE

| DROPPED CLUBS: 1  DROPPED MEMBERS |               | 42 CLUBS OF 68 ADDED 1 OR MORE NEW MEMBERS | GENDER DISTRIBUTION           MALE         1,244 (78.09%)           FEMALE         349 (21.91%) |            |
|-----------------------------------|---------------|--------------------------------------------|-------------------------------------------------------------------------------------------------|------------|
| DECEASED CLUB CANCELLED OTHER     | 20<br>7<br>87 | CLICK HERE FOR HEALTH ASSESSMENT DATA      | FAMILY UNIT MEMBERS HEAD OF HOUSEHOLD                                                           | 254<br>127 |
| TOTAL                             | 114           |                                            | NON-HEAD OF HOUSEHOLD                                                                           | 127        |